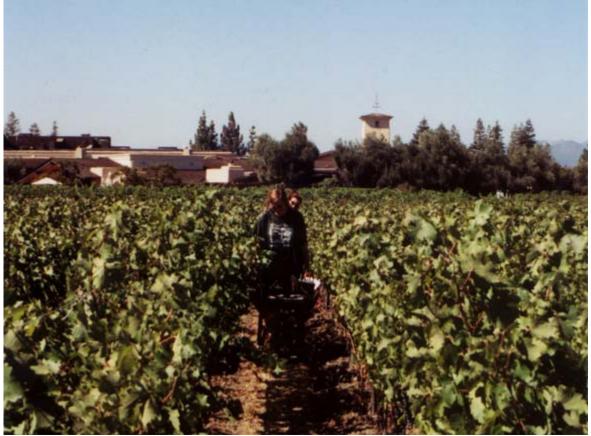

## **Prof.** Rubin's Research Group hard at work in the Mondavi Vineyards

Mondavi Vinyards' World Renowned Merlot Grapes; This is what this project is all about.

Katherine Grote and Dr. Susan Hubbard operating the GPR equipment between the vines.